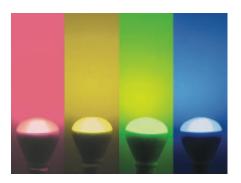

## COLOR SPOT LIGHTS

## **NEW – BR30 COMPACT FLUORESCENTS**

PINK, YELLOW, Green, Blue

Excellent for Hospitality Industry, Restaurants, Clubs, Special Effects, Holidays, Parties, Down Lighting and more.

# CFR30P - Pink, # CFR30Y - Yellow, # CFR30G - Green, # CFR30B - Blue

NATURALLIGHTING.COM www.naturallighting.com 888.900.6830

Email: <a href="mailto:sales@naturallighting.com">sales@naturallighting.com</a> Phone: 281.559.4900 FAX: 281.559.4949